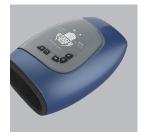

#### Low-Frequency Pulse Neck Massager C6

Low-frequency impulse electrotherapy EMS/TENS ARM Chip Intelligent wear detection

Constant heating 42°C heating like a hot towel on the neck,

deep relaxation of the cervical spine

- Multi-intensity switch: 16 levels of pulse intensity can be
   adjusted at will, suitable for different cervical problems,
- can meet the needs of different groups of people;

Simulated knedingSimulated tapping

Intelligent low-frequency pulse conduction, the electric neck massager can automatically shut down when not recognize the human skip for 30 seconds.