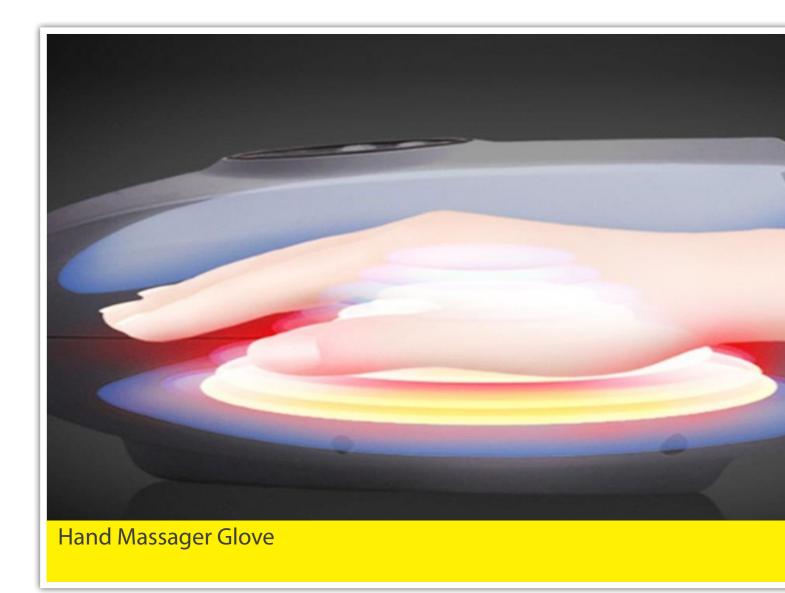

# Hands Care

FUJIREJA is a specialty manufacturer and supplier of products that foster personal health and well-being. Established in 2003, we offer an assortment of high-quality mass agers and health products that are both innovative and functional, including Hand Massager.

FUJIREJA creates a more comfortable and warm

"healing" home space, allowing you to let go of the burden and exhaustion of your body and mind, return to the natural comfort of your birth, and enjoy the refreshing hand SPA.

Hand Glove H2 Rechargeable cell lithium battery with 2500mAh, 3.7V.

With USB charging cable

Input:100=240V, DC5V /2A Power:5W

Shiatsu Hand Massager Item Code: H4

\*Three modes to choose from Refresh, Health

Power output:10watts Power Supply:5V/2A

Care, Relax

\*Air Pressure Compression function

\*Two sets of the airbag to massage

hand back and wrist \*Three intensity: Low-Middle-High

All-round massage, wave-type rolling, kneading, and massaging. -Low noise, will not affect your normal life.