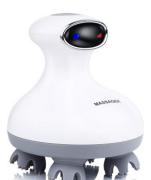

#### Scalp Head Massager

Power 100V-240V Input 5V 1A Power 5 W Color white

#### H1 Head Massager Scratcher

Feature:
1.Luxury Unique 3D Stereo
2.Portable design is easy to carry.
3.Four models with Adjustable speed, head massaging fully, deeply, and widely.

#### H2 Head Massager Scratcher

POWER: 5W BATTERY CAPACITY:3.7V/850mAh SIZE: 100\*96\* 66MM CHARGING VOLTAGE: Less 4.2V WEIGHT: 215G INPUT: 5V- -1A