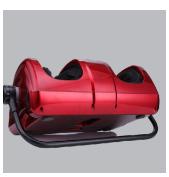

Item:89

**Rocking Chair** 

Neck: 8 special rollers kneading with heat, go forward and reversed for neck massage Back: Tapping, Kneading, Spot massage with heat, massage full back, upper and lower back

Seat: vibration massge

- \*5 levels degree of leg part up&down adjustment
- \*3 modes of tapping

**Rocking Chair** 

Item:89

- \*3 modes of kneading
- \* 3 levels of vibration massage at seat from weak to strong
- \* 20 minutes auto shut off
- \* With the adapter DC 12V/5A