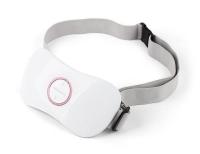

#### Slimming Belly Massager,

Material: ABS resin working current: 30-1700MA TYPE C port 5v / 1A Power: 3.7v 1200MAH li-battery Product size: 179×1.5x32mm Weight: 173g

#### **Belly Massager**

902A

Power output: 5W Host battery: DC 3.7V/1800mAh Button battery: CR2032 DC 3V Charging power supply: DC 5V 1A (USB) Packing size: 267X123X76mm

Weight: about 318g Battery life: 90-120 minutes

#### Belly Massager Slimming

Material: ABS resin 100-240V 50/60Hz Product size: 280×80×170mm Packing:Color Retail Box Loading: 3380pcs/1x20GP 902B