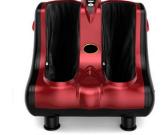

Item:89

**Rocking Chair** 

Neck: 8 special rollers kneading with heat, go forward and reversed for neck massage Back: Tapping, Kneading, Spot massage with heat, massage full back, upper and lower back

Seat: vibration massge

- \*5 levels degree of leg part up&down adjustment
- \*3 modes of tapping

**Rocking Chair** 

Item:89

- \*3 modes of kneading
- \* 3 levels of vibration massage at seat from weak to strong
- \* 20 minutes auto shut off
- \* With the adapter DC 12V/5A