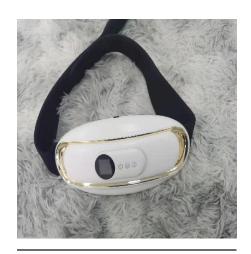

#### Slimming Belly Massager,

Material: ABS resin working current: 30-1700MA TYPE C port 5v / 1A Power: 3.7v 1200MAH li-battery Product size: 179×1.5x32mm Weight: 173g

#### **Belly Massager**

902A

Power output: 5W Host battery: DC 3.7V/1800mAh Button battery: CR2032 DC 3V Charging power supply: DC 5V 1A (USB) Packing size: 267X123X76mm

Weight: about 318g Battery life: 90-120 minutes

#### Belly Massager Slimming

Material: ABS resin 100-240V 50/60Hz Product size: 280×80×170mm Packing:Color Retail Box Loading: 3380pcs/1x20GP 902B