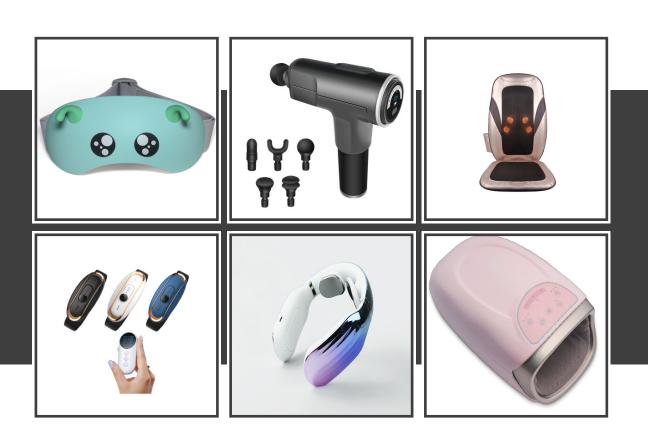

#### **EYE MASSAGER**

FUJIREJA is the main Eye Massager manufacturer in China. The appearance design and functional design of Eye Massager are mainly from Japan and Hong Kong.

04

# THE FUTURE OF EYE MASSAGER

FUJIREJA is the main Eye Massager manufacturer in China. The appearance design and functional design of Eye Massager are mainly from Japan and Hong Kong.

#### Best Eye Massager Machine 211

- Best Eye Massager Machine 211
- Best Eye Massager Machine with heat, item code:
- <u>211</u>
- > Air pressure, Vibration, heating
  - > 15 minutes timing
- > Type-c charging, without adapter
- > 1100mA lithium Battery built-in
  - > Natural sound