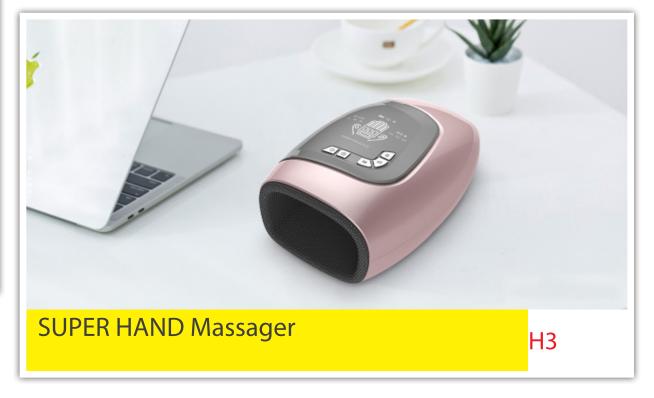

# **EFFICIENT INTELLIGENT AI CONTROL**

THE BUILT-IN PRESSURE FEEDBACK SYSTEM CAN ADJUST THE OUTPUT POWER OF THE MOTOR, TO PROTECT THE MOTOR SPEED.

Н3