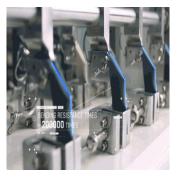

# TOP OEM ODM

Packing Material edge pressure test Bending resistance test The simulated 21.5° angle repeatedly bends, respectively, to reach 200,000 and pass a noise test before assembly, and 500,000 times, and the leather does not break.

Massage mechanism noise test Each massage mechanism needs to the mechanism noise decibel reaches the standard ≤40dB when it is working before it can be assembled on the massage chair.

Transportation vibration, droptest