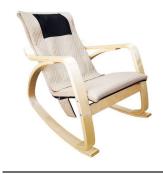

811

810

Wooden furniture Massage Chair, a combination of leisure and massage functions, is the perfect combination of modern furniture technology and traditional massage.

FUJIREJA is a specialty manufacturer and supplier of products that foster personal health and well-being. Established in 2003, we offer an assortment of high-quality massagers and health products that are both innovative and functional, including high-end rocking furniture massage chairs, wooden furniture massage chairs...

Wooden furniture massage chair, suitable for young and middle-aged people with subhealth, and more suitable for the healthy life of elderly friends.

Including the rocking massage chair, a rocking wooden massage chair with both rocking and multiple massage functions is a very good choice for the market, which can play a better role in rest and relaxation.

The chair body with an arc-shaped bottom is designed to have a rocking function. At the same time, multiple massage members with different functions and different structures are set on each part of the chair body to achieve multiplemassage functions. It is equipped with Bluetooth to control the audio, which greatly facilitates people's rest and leisure.

Item:89

**Rocking Chair** 

Neck: 8 special rollers kneading with heat, go forward and reversed for neck massage Back: Tapping, Kneading, Spot massage with heat, massage full back, upper and lower back

Seat: vibration massge

- \*5 levels degree of leg part up&down adjustment
- \*3 modes of tapping

**Rocking Chair** 

Item:89

- \*3 modes of kneading
- \* 3 levels of vibration massage at seat from weak to strong
- \* 20 minutes auto shut off
- \* With the adapter DC 12V/5A