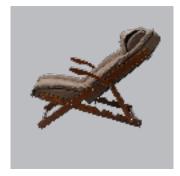

811

810

Wooden furniture Massage Chair, a combination of leisure and massage functions, is the perfect combination of modern furniture technology and traditional massage.

FUJIREJA is a specialty manufacturer and supplier of products that foster personal health and well-being. Established in 2003, we offer an assortment of high-quality massagers and health products that are both innovative and functional, including high-end rocking furniture massage chairs, wooden furniture massage chairs...

Wooden furniture massage chair, suitable for young and middle-aged people with subhealth, and more suitable for the healthy life of elderly friends.

Including the rocking massage chair, a rocking wooden massage chair with both rocking and multiple massage functions is a very good choice for the market, which can play a better role in rest and relaxation.

The chair body with an arc-shaped bottom is designed to have a rocking function. At the same time, multiple massage members with different functions and different structures are set on each part of the chair body to achieve multiplemassage functions. It is equipped with Bluetooth to control the audio, which greatly facilitates people's rest and leisure.