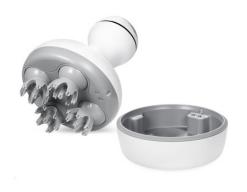

#### Scalp Head Massager

Power 100V-240V Input 5V 1A Power 5 W Color white

#### H1 Head Massager Scratcher

Feature:
1.Luxury Unique 3D Stereo
2.Portable design is easy to carry.
3.Four models with Adjustable speed, head massaging fully, deeply, and widely.

#### H2 Head Massager Scratcher

POWER: 5W BATTERY CAPACITY:3.7V/850mAh SIZE: 100\*96\* 66MM CHARGING VOLTAGE: Less 4.2V WEIGHT: 215G INPUT: 5V- -1A