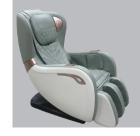

Voltage:AC 220V 50Hz/110V 60Hz Power:55W Net weight:55KGS Gross weight:70KGS Rated time: 15 minutes Dimension: 118\*72\*113cm

Massage Sofa Item:R4 Material: PU leather Color:Grey, Brown,Black

Air cells Heat therapy
Kneading massage at the calves

Massage Area:Head,neck, back,waist,buttocks,calf,feet

Zero gravity