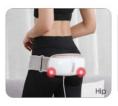

### China Best Electric Vibrating Belly Massager:Tummy Massager Machine Manufacturer

FUJIREJA is a specialty manufacturer of Tummy Slimming Belt and a supplier of products that foster personal health and well-being. Established in 2003, we offer an assortmentofhigh-qualitymassagersandhealthproductsthatarebothinnovative and functional, including an electric vibrating belly massager, fat burner belly massager machine, slimming belt for weight loss

#### Slimming Belly Massager,

Material: ABS resin working current: 30-1700MA TYPE C port 5v / 1A Power: 3.7v 1200MAH li-battery Product size: 179×1.5x32mm Weight: 173g

#### **Belly Massager**

902A

Power output: 5W Host battery: DC 3.7V/1800mAh Button battery: CR2032 DC 3V Charging power supply: DC 5V 1A (USB) Packing size: 267X123X76mm

Weight: about 318g Battery life: 90-120 minutes

#### Belly Massager Slimming

Material: ABS resin 100-240V 50/60Hz Product size: 280×80×170mm Packing:Color Retail Box Loading: 3380pcs/1x20GP 902B