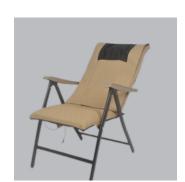

Item:89

**Rocking Chair** 

Neck: 8 special rollers kneading with heat, go forward and reversed for neck massage Back: Tapping, Kneading, Spot massage with heat, massage full back, upper and lower back

Seat: vibration massge

- \*5 levels degree of leg part up&down adjustment
- \*3 modes of tapping

**Rocking Chair** 

Item:89

- \*3 modes of kneading
- \* 3 levels of vibration massage at seat from weak to strong
- \* 20 minutes auto shut off
- \* With the adapter DC 12V/5A