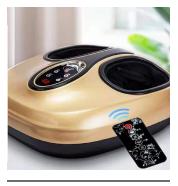

Foot Massager

Foot Massager

807W

802ST

Foot Massager

806

F60

802ST

876

F60

Foot Massager

Foot Massager

807B

802ST

Foot Massager

Foot Massager

Foot Massager

Foot Massager

Foot Massager

Foot Massager

Foot Massager

Foot Massager

879

Foot Calf Massager