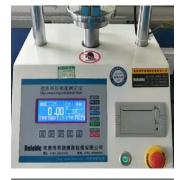

# TOP OEM ODM

Packing Material edge pressure test Bending resistance test The simulated 21.5° angle repeatedly bends, respectively, to reach 200,000 and pass a noise test before assembly, and 500,000 times, and the leather does not break.

Paperboard bursting resistance test The carton reaches the standard, breaking resistance ≥9kg

Colorfastness test

The surface cotton cloth is loaded with a 22N dry wipe and a wet wipe 20 times at a rate of 1 time per second, and the color fastness is  $\geq$  4 grades (the highest grade 5 AATCC gray card for comparison)