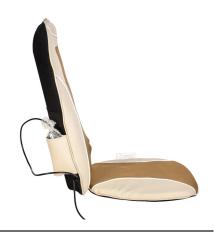

#### Massage Cushion, Massage Pillow

vibrating massage cushion, shiatsu massage cushion massage cushion for buttocks, lumbar massage cushion, massage pillow...

14

12 pcs/ctn G.W/N.W: 21.1 /19.8kgs Box:302\*212\*178mm Ctn: 620\*440\*555mm

14 Welcome Readers

Massage Pillow C10

Application: Neck, Back Body, Waist...\*Kneading massage \*Four massage head \*Negative & positive massage route \*Heating treatment for muscle fatigue \*Rechargeable 3 lithium batteries. 2200mAh \*Battery-option Weight:1.6KG Product size: L320×W210×H120mm Power:24W 12V