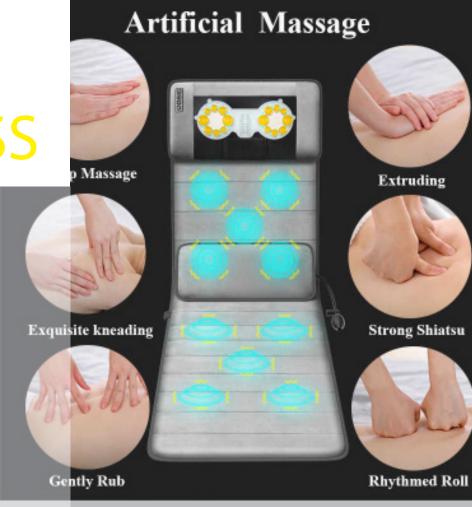

#### Specification of Full Body Massage Mattress

Voltage:12V Power: 24W Materials: flannelette Size: 165\*50cm Loading:800sets/1×20'GP 1615sets/1×40'HQ Foldable, easy to store

Full Body Massage
(FromNeck to Foot)
Wormwood Compress
Neck Massage
Shoulder Vibration
Massage
Back Vibration Massage
Airbag Support
Wormwood Compress
Waist Vibration Massage
Butt Vibration Massage
Leg Vibration Massage
Calf Vibration Massage

# **MATTRESS**

Dual 8D Multifunction Massage

- 9 Features
- 1. Airbag Support
- 2. Wormwood Compress
- 3. Artificial Massage
- 4. Wave Vibration
- 5. Positive and Negative Massage
- 6.Local Massage
- 7. Foldable Massage
- 8. Nine Modes
- 9. Relying/Sitting/Lying