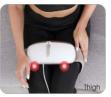

#### Compression LegMassager

2 modes, 3 strengths, artificial

hand massage

G1

Hand-held remote control to adjust mode and strength, convenient and simple Second-level temperature adjustment, you can choose freely according to your needs 360° full package, one-click start 10 minutes automatic massage time setting

#### Leg Massager for Circulation 2B

Material: ABS + mesh cloth +

Velcro

Power supply: 12V 2A Rated power: 24W

Heating temperature: 37°~50°

#### Leg Massager for Circulation

•Calf, Arm massage

•2 working modes, 3 leves intensity

•Overcurrent protection •Timer: 10 minutes