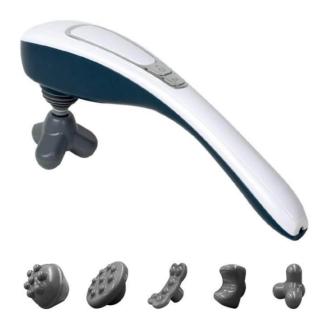

### Massage Gun Manufacturer

It is a leading massage gun manufacturer and supplier of products that foster personal health and well-being. Established in 2003, we offer an assortment of high-quality massagers and health products that are both innovative and functional, including the best affordable china massage gun, fascia Gun.

#### Massage Gun G2

Material quality: ABS RESIN

working current: 500-2500MA

Charger: DC5V/2.5A

Power mode: 8650\*2 lithium battery 7.4V

2200mAh

#### Mini Massage Gun G3

4 levels intensity

Intelligent core Low noise Stable energy consumption Brusless motor Mini and portable

Replaceable Massage heads Brush motor Speed Intensity Setting Built-in three Lithium battery Tool Box( option)

#### Massage Percussion Gun

\*Three Lithium attery,2500mAh

\*6 Massage head \*15 minutes auto timing

\*Brushless motor

\*4 Speed Setting 2000- 3200RPM

\*Massage mechanism can be rotated 65°

\*Tool Box(Without toolbox will be cheaper)

#### Massage Gun

Deep muscle tissue massaging

to relieve the muscle stiffness and soreness Output DC 14V 0.8A Rated Power 25W Net Weight 845g Inner size 17×6.6×22.7cm Intensity 6 levels (smart, training, relax, relief,