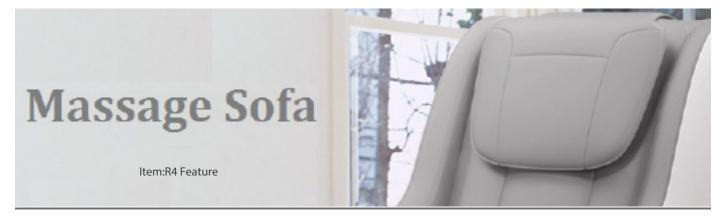

Voltage:AC 220V 50Hz/110V 60Hz Power:55W Net weight:55KGS Gross weight:70KGS Rated time: 15 minutes Dimension: 118\*72\*113cm

Massage Sofa Item:R4 Material: PU leather Color:Grey, Brown,Black

Air cells Heat therapy
Kneading massage at the calves

Massage Area:Head,neck, back,waist,buttocks,calf,feet

Zero gravity