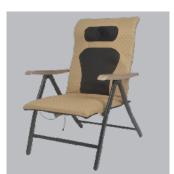

Massage Chair

Item:Q8

Massage Chair Item:88

Neck: kneading massage, forward and reversed massage Back: Tapping, Kneading, Spot massage, massage full back

Massage Chair

Item:88

Upper and lower back Seat: vibration massage

Massage Chair Item:88

Packing: 1unit/1ctn Carton size: 132x74x24cm Loading: 120/1x20GP 245/1X40GP 295/1X40'HQ

Massage Chair Item:88

\*vibration massage at seat from weak to strong \*different level of reclining

Massage Chair

\*can fold the chair for packing and storage \* 20 minutes auto shut off

Item:88

\* With the adapter DC 12V/4A

Massage Chair

Item:88

\*different modes of tapping \*different modes of kneading