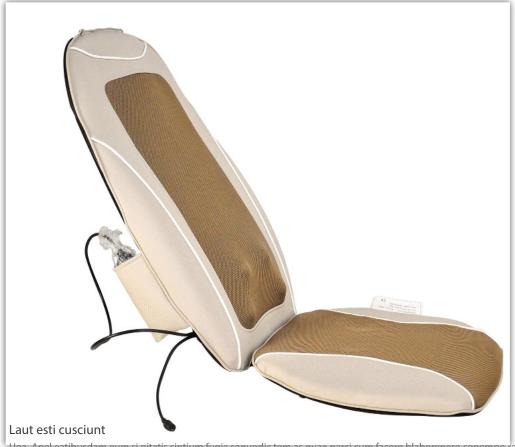

#### Specification of Full Body Massage Mattress

Voltage:12V Power: 24W Materials: flannelette Size: 165\*50cm Loading:800sets/1×20'GP 1615sets/1×40'HQ Foldable, easy to store

Full Body Massage
(FromNeck to Foot)
Wormwood Compress
Neck Massage
Shoulder Vibration
Massage
Back Vibration Massage
Airbag Support
Wormwood Compress
Waist Vibration Massage
Butt Vibration Massage
Leg Vibration Massage
Calf Vibration Massage

# **MATTRESS**

Dual 8D Multifunction Massage

- 9 Features
- 1. Airbag Support
- 2. Wormwood Compress
- 3. Artificial Massage
- 4. Wave Vibration
- 5. Positive and Negative Massage
- 6.Local Massage
- 7. Foldable Massage
- 8. Nine Modes
- 9. Relying/Sitting/Lying