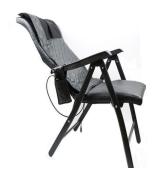

Packing:1unit/ctn Carton size: 84X58.5X36.5cm Loading: 150/1x20GP 310/40GP 370/1X40′HQ

Massage Chair

Item:Q10

Massage Chair

Item:Q6YL

19

Massage Chair

Item:Q8P

Massage Chair

Item:Q8

Massage Chair Item:88

Neck: kneading massage, forward and reversed massage Back: Tapping, Kneading, Spot massage, massage full back

Massage Chair

Item:88

Upper and lower back Seat: vibration massage

Massage Chair Item:88

Packing: 1unit/1ctn Carton size: 132x74x24cm Loading: 120/1x20GP 245/1X40GP 295/1X40'HQ

Massage Chair Item:88

\*vibration massage at seat from weak to strong \*different level of reclining

Massage Chair

\*can fold the chair for packing and storage \* 20 minutes auto shut off

Item:88

\* With the adapter DC 12V/4A

Massage Chair

Item:88

\*different modes of tapping \*different modes of kneading