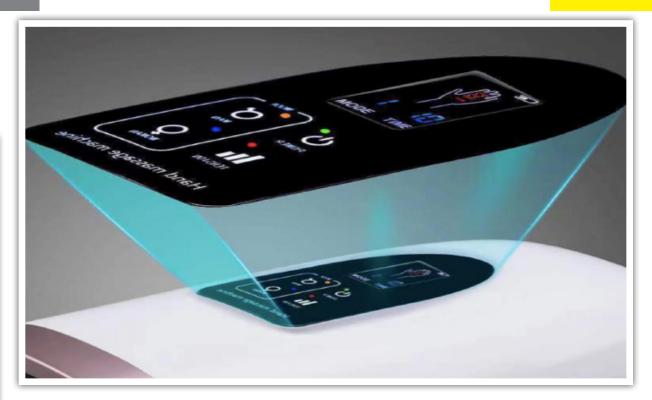

# **EFFICIENT INTELLIGENT AI CONTROL**

THE BUILT-IN PRESSURE FEEDBACK SYSTEM CAN ADJUST THE OUTPUT POWER OF THE MOTOR, TO PROTECT THE MOTOR SPEED.

Н3