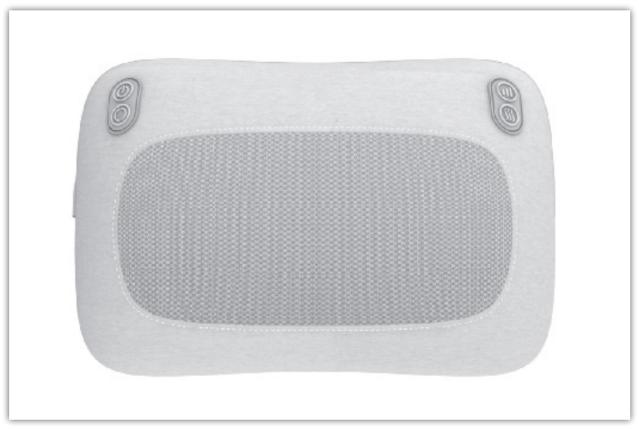

#### Massage Cushion, Massage Pillow

vibrating massage cushion, shiatsu massage cushion massage cushion for buttocks, lumbar massage cushion, massage pillow...

14

12 pcs/ctn G.W/N.W: 21.1 /19.8kgs Box:302\*212\*178mm Ctn: 620\*440\*555mm

14 Welcome Readers

Massage Pillow C10

Application: Neck, Back Body, Waist...\*Kneading massage \*Four massage head \*Negative & positive massage route \*Heating treatment for muscle fatigue \*Rechargeable 3 lithium batteries. 2200mAh \*Battery-option Weight:1.6KG Product size: L320×W210×H120mm Power:24W 12V