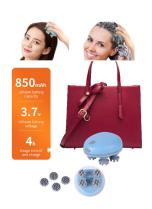

#### H2 Head Massager Scratcher

POWER: 5W BATTERY CAPACITY:3.7V/850mAh SIZE: 100\*96\* 66MM CHARGING VOLTAGE: Less 4.2V WEIGHT: 215G INPUT: 5V- -1A