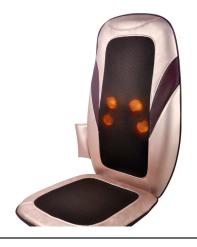

#### Massage Cushion, Massage Pillow

vibrating massage cushion, shiatsu massage cushion massage cushion for buttocks, lumbar massage cushion, massage pillow...

14