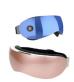

#### Low-Frequency Pulse Neck Massager C6

Low-frequency impulse electrotherapy EMS/TENS ARM Chip Intelligent wear detection

Constant heating 42°C heating like a hot towel on the neck,

deep relaxation of the cervical spine

- Multi-intensity switch: 16 levels of pulse intensity can be
   adjusted at will, suitable for different cervical problems,
- can meet the needs of different groups of people;

Simulated knedingSimulated tapping

Intelligent low-frequency pulse conduction, the electric neck massager can automatically shut down when not recognize the human skip for 30 seconds.

#### New Cervical Vertebra Massager C4

Color box size: 17.5\*16.5\*5.7cm

Carton size: 36.5\*34\*36cm Packing number: 24 sets

Net weight: 7.5KG Gross weight: 8KG

#### Features:

- 1. Designed according to ergonomics, beautiful and scientific, in line with the neck curve.
- 2. Using the latest 3D smart fitting technology, the electrodes can be easily adjusted according to your neck curve, making it more comfortable to use.
- 3. Six output pulses: cupping, hammering, Gu Sha, massage, acupuncture and relaxation.
  - 4. Thermal moxibustion, low frequency electric pulse, magnetic effect, high frequency vibration massage, circular traction five-in-one synchronized health care form a complex energy field.
  - 5. Thermal moxibustion function can be selected according to your own needs and ambient temperature.
  - 6. Using remote control to operate, the operation is simple, clear and clear, and more user-friendly.
  - 7. High-quality Type-c charging port, compatible, stable and reliable.