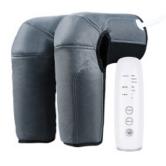

#### Compression LegMassager

2 modes, 3 strengths, artificial

hand massage

G1

Hand-held remote control to adjust mode and strength, convenient and simple Second-level temperature adjustment, you can choose freely according to your needs 360° full package, one-click start 10 minutes automatic massage time setting