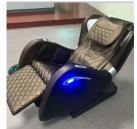

Calf Airbags Air Pressure Massage

Fashion Office/Homestyle mode Short cut control-Safety

3 Generation Silicone Manipulator-Comfort Slip Forward Design-Save Space Built-in Bluetooth Music

Zero-Gravity Function-Meditation and Sleep High-Grade PU Leather-Durable Hot compress at the back-Heating Therapy

Voltage:AC 220V 50Hz/110V 60Hz Power:55W Net weight:55KGS Gross weight:70KGS Rated time: 15 minutes Dimension: 118\*72\*113cm

Massage Sofa Item:R4 Material: PU leather Color:Grey, Brown,Black

Air cells Heat therapy
Kneading massage at the calves

Massage Area:Head,neck, back,waist,buttocks,calf,feet

Zero gravity