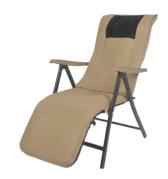

811

810

Wooden furniture Massage Chair, a combination of leisure and massage functions, is the perfect combination of modern furniture technology and traditional massage.

FUJIREJA is a specialty manufacturer and supplier of products that foster personal health and well-being. Established in 2003, we offer an assortment of high-quality massagers and health products that are both innovative and functional, including high-end rocking furniture massage chairs, wooden furniture massage chairs...

Wooden furniture massage chair, suitable for young and middle-aged people with subhealth, and more suitable for the healthy life of elderly friends.

Including the rocking massage chair, a rocking wooden massage chair with both rocking and multiple massage functions is a very good choice for the market, which can play a better role in rest and relaxation.

The chair body with an arc-shaped bottom is designed to have a rocking function. At the same time, multiple massage members with different functions and different structures are set on each part of the chair body to achieve multiplemassage functions. It is equipped with Bluetooth to control the audio, which greatly facilitates people's rest and leisure.

Nowadays, people keep working at the desk so that people will become sub-healthy. The so-called sub-health is a critical state, in sub-health. People in the state, although there is no clear disease, there is a decline in mental vitality and adaptability. If this state cannot be corrected in time, it is very easy to cause psychosomatic diseases. Therefore, people need a tool that can go to work and exercise. It is best that people can get a massage to fully relieve the fatigue of the body.