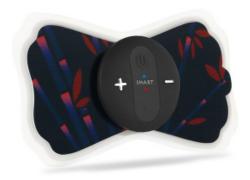

#### Low-Frequency Pulse Neck Massager C6

Low-frequency impulse electrotherapy EMS/TENS ARM Chip Intelligent wear detection

Constant heating 42°C heating like a hot towel on the neck,

deep relaxation of the cervical spine

- Multi-intensity switch: 16 levels of pulse intensity can be
   adjusted at will, suitable for different cervical problems,
- can meet the needs of different groups of people;

Simulated knedingSimulated tapping

Intelligent low-frequency pulse conduction, the electric neck massager can automatically shut down when not recognize the human skip for 30 seconds.

#### New Cervical Vertebra Massager C4

Color box size: 17.5\*16.5\*5.7cm

Carton size: 36.5\*34\*36cm Packing number: 24 sets

Net weight: 7.5KG Gross weight: 8KG

#### Features:

- 1. Designed according to ergonomics, beautiful and scientific, in line with the neck curve.
- 2. Using the latest 3D smart fitting technology, the electrodes can be easily adjusted according to your neck curve, making it more comfortable to use.
- 3. Six output pulses: cupping, hammering, Gu Sha, massage, acupuncture and relaxation.
  - 4. Thermal moxibustion, low frequency electric pulse, magnetic effect, high frequency vibration massage, circular traction five-in-one synchronized health care form a complex energy field.
  - 5. Thermal moxibustion function can be selected according to your own needs and ambient temperature.
  - 6. Using remote control to operate, the operation is simple, clear and clear, and more user-friendly.
  - 7. High-quality Type-c charging port, compatible, stable and reliable.