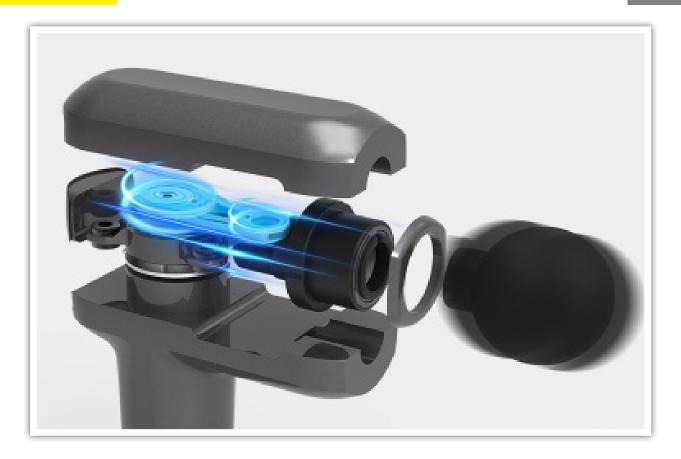

# **EFFICIENT INTELLIGENT AI CONTROL**

THE BUILT-IN PRESSURE FEEDBACK SYSTEM CAN ADJUST THE OUTPUT POWER OF THE MOTOR, TO PROTECT THE MOTOR SPEED.

Н3