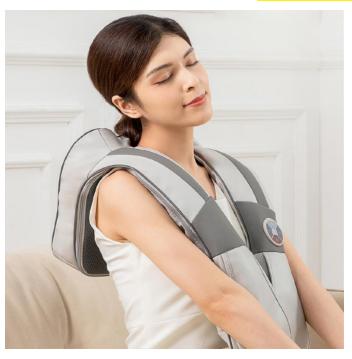

#### Fashion Shoulder Massager

Heating function 10 minutes massaging

Soothing heat and over-heat protection 4 kneading roller and 2 pinching nodes

Wall Adaptor (DC12V 2A adaptor) or Charging Battery Operation (18650 2200mAh 11.1V battery,DC12.6V/1A adaptor) Power comsumption:25W AC100-240v 50/60HZ Loading (20FT/40FT/40HQ): 864/1864/2200sets