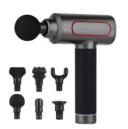

#### Massage Percussion Gun

\*Three Lithium attery,2500mAh

\*6 Massage head \*15 minutes auto timing

\*Brushless motor

\*4 Speed Setting 2000- 3200RPM

\*Massage mechanism can be rotated 65°

\*Tool Box(Without toolbox will be cheaper)