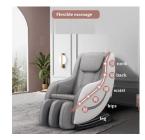

Massage Sofa Item: R5

Ultra-long SL guide rail body massage chair
 2. 3D mechanism human hand simulation
 massager, human massage Intelligent height and
 human body detection

3. Five intelligent massage techniques to meet the needs of different groups of people

4. Small size, zero wall function to save space, to the maximum extent
5. Bluetooth music USB charging
6. Heating therapy massage recliner
7. Zero Gravity massage sofa
8.Foot Massage (option)

Item:R3

Massage Sofa 2D SL Track Body Massage to Buttocks

Calf Airbags Air Pressure Massage

Fashion Office/Homestyle mode Short cut control-Safety

3 Generation Silicone Manipulator-Comfort Slip Forward Design-Save Space Built-in Bluetooth Music

Zero-Gravity Function-Meditation and Sleep High-Grade PU Leather-Durable Hot compress at the back-Heating Therapy