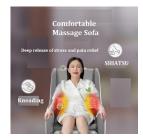

Voltage:AC 220V 50Hz/110V 60Hz Power:55W Net weight:55KGS Gross weight:70KGS Rated time: 15 minutes Dimension: 118\*72\*113cm

Massage Sofa Item:R4 Material: PU leather Color:Grey, Brown,Black

Air cells Heat therapy
Kneading massage at the calves

Massage Area:Head,neck, back,waist,buttocks,calf,feet

Zero gravity