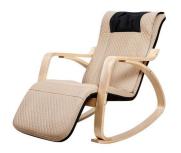

811

810

Wooden furniture Massage Chair, a combination of leisure and massage functions, is the perfect combination of modern furniture technology and traditional massage.

FUJIREJA is a specialty manufacturer and supplier of products that foster personal health and well-being. Established in 2003, we offer an assortment of high-quality massagers and health products that are both innovative and functional, including high-end rocking furniture massage chairs, wooden furniture massage chairs...

Wooden furniture massage chair, suitable for young and middle-aged people with subhealth, and more suitable for the healthy life of elderly friends.

Including the rocking massage chair, a rocking wooden massage chair with both rocking and multiple massage functions is a very good choice for the market, which can play a better role in rest and relaxation.

The chair body with an arc-shaped bottom is designed to have a rocking function. At the same time, multiple massage members with different functions and different structures are set on each part of the chair body to achieve multiplemassage functions. It is equipped with Bluetooth to control the audio, which greatly facilitates people's rest and leisure.

Item:89

**Rocking Chair** 

Neck: 8 special rollers kneading with heat, go forward and reversed for neck massage Back: Tapping, Kneading, Spot massage with heat, massage full back, upper and lower back

Seat: vibration massge

- \*5 levels degree of leg part up&down adjustment
- \*3 modes of tapping

**Rocking Chair** 

Item:89

- \*3 modes of kneading
- \* 3 levels of vibration massage at seat from weak to strong
- \* 20 minutes auto shut off
- \* With the adapter DC 12V/5A