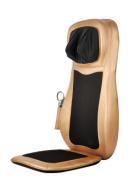

#### Massage Cushion, Massage Pillow

vibrating massage cushion, shiatsu massage cushion massage cushion for buttocks, lumbar massage cushion, massage pillow...

14

12 pcs/ctn G.W/N.W: 21.1 /19.8kgs Box:302\*212\*178mm Ctn: 620\*440\*555mm

14 Welcome Readers

Massage Pillow C10

Application: Neck, Back Body, Waist...\*Kneading massage \*Four massage head \*Negative & positive massage route \*Heating treatment for muscle fatigue \*Rechargeable 3 lithium batteries. 2200mAh \*Battery-option Weight:1.6KG Product size: L320×W210×H120mm Power:24W 12V