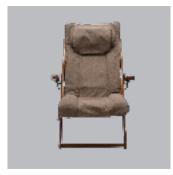

811

810

Wooden furniture Massage Chair, a combination of leisure and massage functions, is the perfect combination of modern furniture technology and traditional massage.

FUJIREJA is a specialty manufacturer and supplier of products that foster personal health and well-being. Established in 2003, we offer an assortment of high-quality massagers and health products that are both innovative and functional, including high-end rocking furniture massage chairs, wooden furniture massage chairs...

Wooden furniture massage chair, suitable for young and middle-aged people with subhealth, and more suitable for the healthy life of elderly friends.

Including the rocking massage chair, a rocking wooden massage chair with both rocking and multiple massage functions is a very good choice for the market, which can play a better role in rest and relaxation.

The chair body with an arc-shaped bottom is designed to have a rocking function. At the same time, multiple massage members with different functions and different structures are set on each part of the chair body to achieve multiplemassage functions. It is equipped with Bluetooth to control the audio, which greatly facilitates people's rest and leisure.