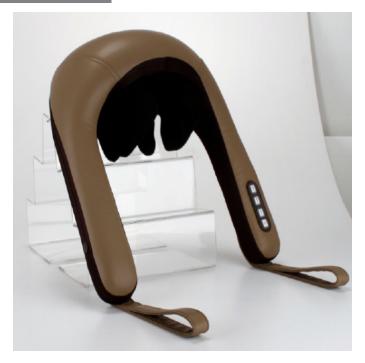

#### Shoulder Back Massager S4 NEW!

Shoulder and neck discomfort, aching body, tired limbs New upgrade massage shawl with six knocking manipulator

Breathable PU leather, Fine stitching, soft and comfortable, healthy and skin-friendly