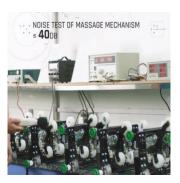

Massage mechanism noise test Each massage mechanism needs to the mechanism noise decibel reaches the standard ≤40dB when it is working before it can be assembled on the massage chair.

Transportation vibration, droptest