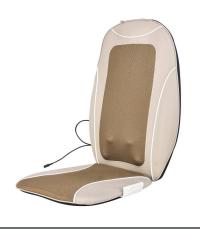

#### Massage Cushion, Massage Pillow

vibrating massage cushion, shiatsu massage cushion massage cushion for buttocks, lumbar massage cushion, massage pillow...

14

12 pcs/ctn G.W/N.W: 21.1 /19.8kgs Box:302\*212\*178mm Ctn: 620\*440\*555mm

14 Welcome Readers

Massage Pillow C10

Application: Neck, Back Body, Waist...\*Kneading massage \*Four massage head \*Negative & positive massage route \*Heating treatment for muscle fatigue \*Rechargeable 3 lithium batteries. 2200mAh \*Battery-option Weight:1.6KG Product size: L320×W210×H120mm Power:24W 12V