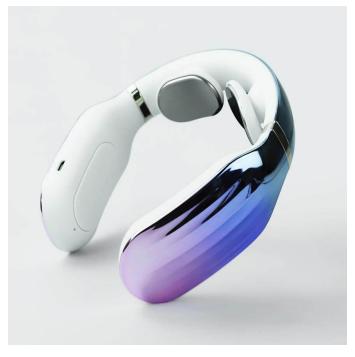

#### **NECK SHOULDER EMS MASSAGER**

High-end Neck Massager, Shoulder Massager, Ems Massager

06

#### Low-Frequency Pulse Neck Massager C6

Low-frequency impulse electrotherapy EMS/TENS ARM Chip Intelligent wear detection

Constant heating 42°C heating like a hot towel on the neck,

deep relaxation of the cervical spine

- Multi-intensity switch: 16 levels of pulse intensity can be
   adjusted at will, suitable for different cervical problems,
- can meet the needs of different groups of people;

Simulated knedingSimulated tapping

Intelligent low-frequency pulse conduction, the electric neck massager can automatically shut down when not recognize the human skip for 30 seconds.