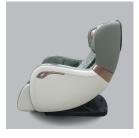

Massage Sofa Item: R5

Ultra-long SL guide rail body massage chair
 2. 3D mechanism human hand simulation
 massager, human massage Intelligent height and
 human body detection

3. Five intelligent massage techniques to meet the needs of different groups of people

4. Small size, zero wall function to save space, to the maximum extent
5. Bluetooth music USB charging
6. Heating therapy massage recliner
7. Zero Gravity massage sofa
8.Foot Massage (option)

Item:R3

Massage Sofa 2D SL Track Body Massage to Buttocks

Calf Airbags Air Pressure Massage

Fashion Office/Homestyle mode Short cut control-Safety

3 Generation Silicone Manipulator-Comfort Slip Forward Design-Save Space Built-in Bluetooth Music

Zero-Gravity Function-Meditation and Sleep High-Grade PU Leather-Durable Hot compress at the back-Heating Therapy