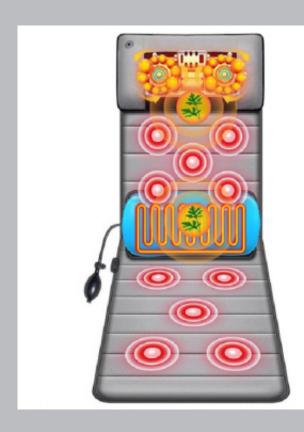

#### Specification of Full Body Massage Mattress

Voltage:12V Power: 24W Materials: flannelette Size: 165\*50cm Loading:800sets/1×20'GP 1615sets/1×40'HQ Foldable, easy to store

Full Body Massage
(FromNeck to Foot)
Wormwood Compress
Neck Massage
Shoulder Vibration
Massage
Back Vibration Massage
Airbag Support
Wormwood Compress
Waist Vibration Massage
Butt Vibration Massage
Leg Vibration Massage
Calf Vibration Massage

# **MATTRESS**

Dual 8D Multifunction Massage

- 9 Features
- 1. Airbag Support
- 2. Wormwood Compress
- 3. Artificial Massage
- 4. Wave Vibration
- 5. Positive and Negative Massage
- 6.Local Massage
- 7. Foldable Massage
- 8. Nine Modes
- 9. Relying/Sitting/Lying