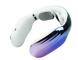

#### Low-Frequency Pulse Neck Massager C6

Low-frequency impulse electrotherapy EMS/TENS ARM Chip Intelligent wear detection

Constant heating 42°C heating like a hot towel on the neck,

deep relaxation of the cervical spine

- Multi-intensity switch: 16 levels of pulse intensity can be
   adjusted at will, suitable for different cervical problems,
- can meet the needs of different groups of people;

Simulated knedingSimulated tapping

Intelligent low-frequency pulse conduction, the electric neck massager can automatically shut down when not recognize the human skip for 30 seconds.

#### New Cervical Vertebra Massager C4

Color box size: 17.5\*16.5\*5.7cm

Carton size: 36.5\*34\*36cm Packing number: 24 sets

Net weight: 7.5KG Gross weight: 8KG

#### Features:

- 1. Designed according to ergonomics, beautiful and scientific, in line with the neck curve.
- 2. Using the latest 3D smart fitting technology, the electrodes can be easily adjusted according to your neck curve, making it more comfortable to use.
- 3. Six output pulses: cupping, hammering, Gu Sha, massage, acupuncture and relaxation.
  - 4. Thermal moxibustion, low frequency electric pulse, magnetic effect, high frequency vibration massage, circular traction five-in-one synchronized health care form a complex energy field.
  - 5. Thermal moxibustion function can be selected according to your own needs and ambient temperature.
  - 6. Using remote control to operate, the operation is simple, clear and clear, and more user-friendly.
  - 7. High-quality Type-c charging port, compatible, stable and reliable.