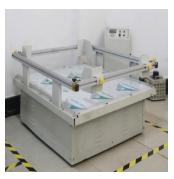

Massage mechanism noise test Each massage mechanism needs to the mechanism noise decibel reaches the standard ≤40dB when it is working before it can be assembled on the massage chair.

Transportation vibration, droptest