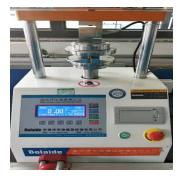

# TOP OEM ODM

Packing Material edge pressure test Bending resistance test The simulated 21.5° angle repeatedly bends, respectively, to reach 200,000 and pass a noise test before assembly, and 500,000 times, and the leather does not break.

Paperboard bursting resistance test The carton reaches the standard, breaking resistance ≥9kg

Colorfastness test

The surface cotton cloth is loaded with a 22N dry wipe and a wet wipe 20 times at a rate of 1 time per second, and the color fastness is  $\geq$  4 grades (the highest grade 5 AATCC gray card for comparison)