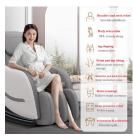

4. Small size, zero wall function to save space, to the maximum extent
5. Bluetooth music USB charging
6. Heating therapy massage recliner
7. Zero Gravity massage sofa
8.Foot Massage (option)

Item:R3

Massage Sofa 2D SL Track Body Massage to Buttocks

Calf Airbags Air Pressure Massage

Fashion Office/Homestyle mode Short cut control-Safety

3 Generation Silicone Manipulator-Comfort Slip Forward Design-Save Space Built-in Bluetooth Music

Zero-Gravity Function-Meditation and Sleep High-Grade PU Leather-Durable Hot compress at the back-Heating Therapy