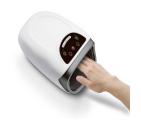

#### H1 Head Massager Scratcher

Feature:
1.Luxury Unique 3D Stereo
2.Portable design is easy to carry.
3.Four models with Adjustable speed, head massaging fully, deeply, and widely.

#### H2 Head Massager Scratcher

POWER: 5W BATTERY CAPACITY:3.7V/850mAh SIZE: 100\*96\* 66MM CHARGING VOLTAGE: Less 4.2V WEIGHT: 215G INPUT: 5V- -1A