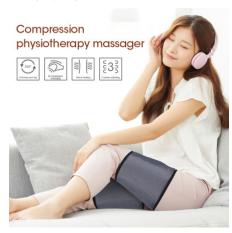

#### Compression LegMassager

2 modes, 3 strengths, artificial

hand massage

G1

Hand-held remote control to adjust mode and strength, convenient and simple Second-level temperature adjustment, you can choose freely according to your needs 360° full package, one-click start 10 minutes automatic massage time setting

#### Leg Massager for Circulation 2B

Material: ABS + mesh cloth +

Velcro

Power supply: 12V 2A Rated power: 24W

Heating temperature: 37°~50°

#### Leg Massager for Circulation

•Calf, Arm massage

•2 working modes, 3 leves intensity

•Overcurrent protection •Timer: 10 minutes