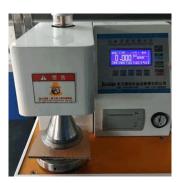

Paperboard bursting resistance test The carton reaches the standard, breaking resistance ≥9kg

Colorfastness test

The surface cotton cloth is loaded with a 22N dry wipe and a wet wipe 20 times at a rate of 1 time per second, and the color fastness is  $\geq$  4 grades (the highest grade 5 AATCC gray card for comparison)

Hydrolysis resistance test 10% sodium hydroxide (strong alkali) continuously soaks the leather for 24 hours without layering and cracking, imitating the hydrolysis reaction that the leather will encounter for 5