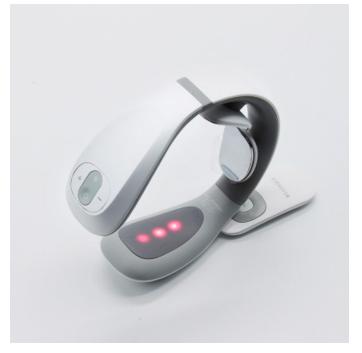

#### New Cervical Vertebra Massager C4

Color box size: 17.5\*16.5\*5.7cm

Carton size: 36.5\*34\*36cm Packing number: 24 sets

Net weight: 7.5KG Gross weight: 8KG

#### Features:

- 1. Designed according to ergonomics, beautiful and scientific, in line with the neck curve.
- 2. Using the latest 3D smart fitting technology, the electrodes can be easily adjusted according to your neck curve, making it more comfortable to use.
- 3. Six output pulses: cupping, hammering, Gu Sha, massage, acupuncture and relaxation.
  - 4. Thermal moxibustion, low frequency electric pulse, magnetic effect, high frequency vibration massage, circular traction five-in-one synchronized health care form a complex energy field.
  - 5. Thermal moxibustion function can be selected according to your own needs and ambient temperature.
  - 6. Using remote control to operate, the operation is simple, clear and clear, and more user-friendly.
  - 7. High-quality Type-c charging port, compatible, stable and reliable.