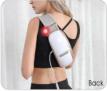

#### Compression LegMassager

2 modes, 3 strengths, artificial

hand massage

G1

Hand-held remote control to adjust mode and strength, convenient and simple Second-level temperature adjustment, you can choose freely according to your needs 360° full package, one-click start 10 minutes automatic massage time setting