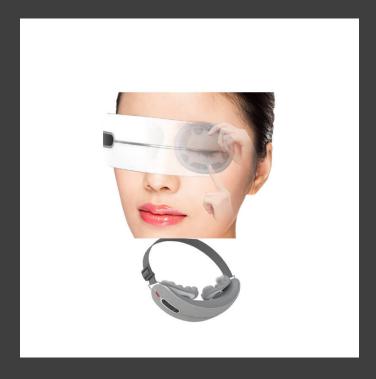

#### Low-Frequency Pulse Neck Massager C6

Low-frequency impulse electrotherapy EMS/TENS ARM Chip Intelligent wear detection

Constant heating 42°C heating like a hot towel on the neck,

deep relaxation of the cervical spine

- Multi-intensity switch: 16 levels of pulse intensity can be
   adjusted at will, suitable for different cervical problems,
- can meet the needs of different groups of people;

Simulated knedingSimulated tapping

Intelligent low-frequency pulse conduction, the electric neck massager can automatically shut down when not recognize the human skip for 30 seconds.